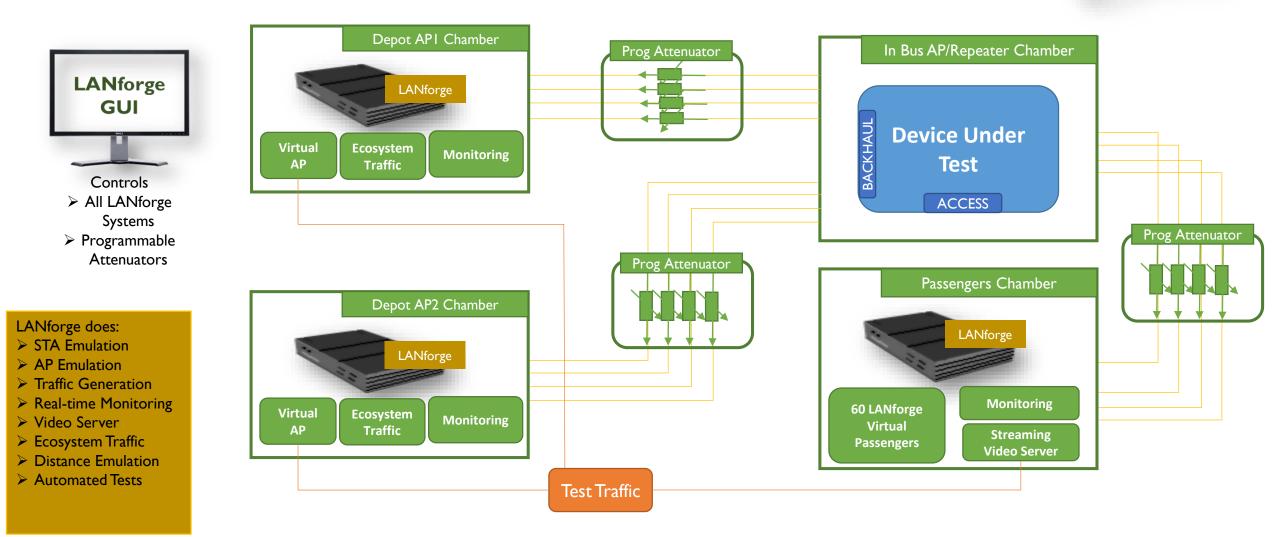

## **DEMO SCENARIO**





## **A PEEK INSIDE**





## **TEST CONFIG IN THE LANforge GUI**

 $\geq$ 

 $\geq$ 

 $\geq$ 



| Pricing                          | Depending upon the configuration of the LANforge units, pricing of the entire testbed starts at around \$50K USD. This includes 4 LANforge systems each with 2 11ac radio modules, traffic generation, software, RF cables, splitters, RF chambers, 1 yr. SW and HW warranty |
|----------------------------------|------------------------------------------------------------------------------------------------------------------------------------------------------------------------------------------------------------------------------------------------------------------------------|
|                                  |