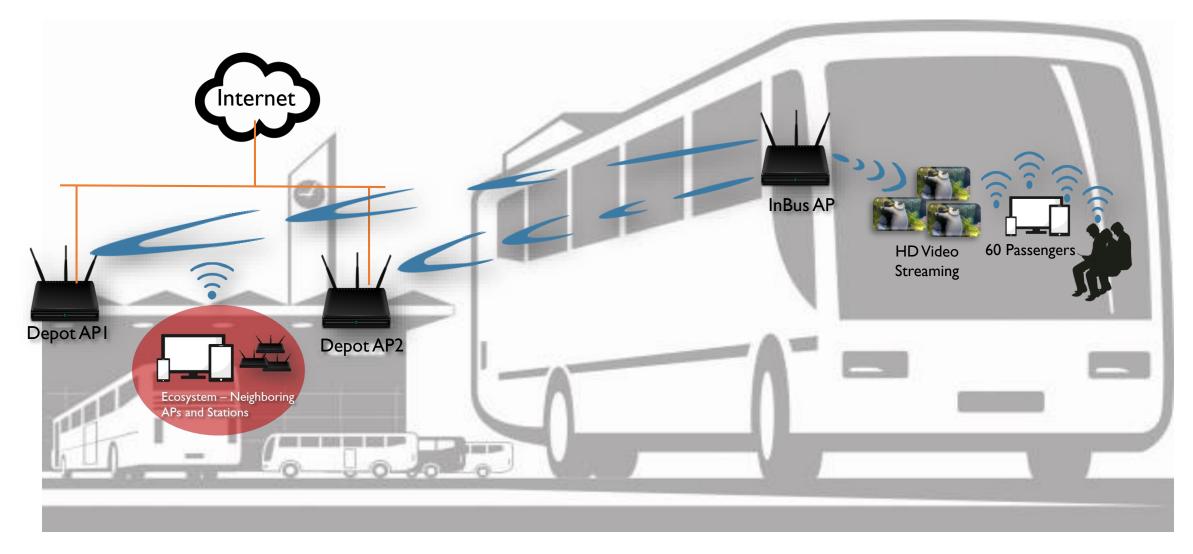

## **DEMO SCENARIO**





## **A PEEK INSIDE**





## **TEST CONFIG IN THE LANforge GUI**

 $\geq$ 

 $\geq$ 

 $\geq$ 



| Pricing                          | Depending upon the configuration of the LANforge units, pricing of the entire testbed starts at around \$50K USD. This includes 4 LANforge systems each with 2 11ac radio modules, traffic generation, software, RF cables, splitters, RF chambers, 1 yr. SW and HW warranty |
|----------------------------------|------------------------------------------------------------------------------------------------------------------------------------------------------------------------------------------------------------------------------------------------------------------------------|
|                                  |