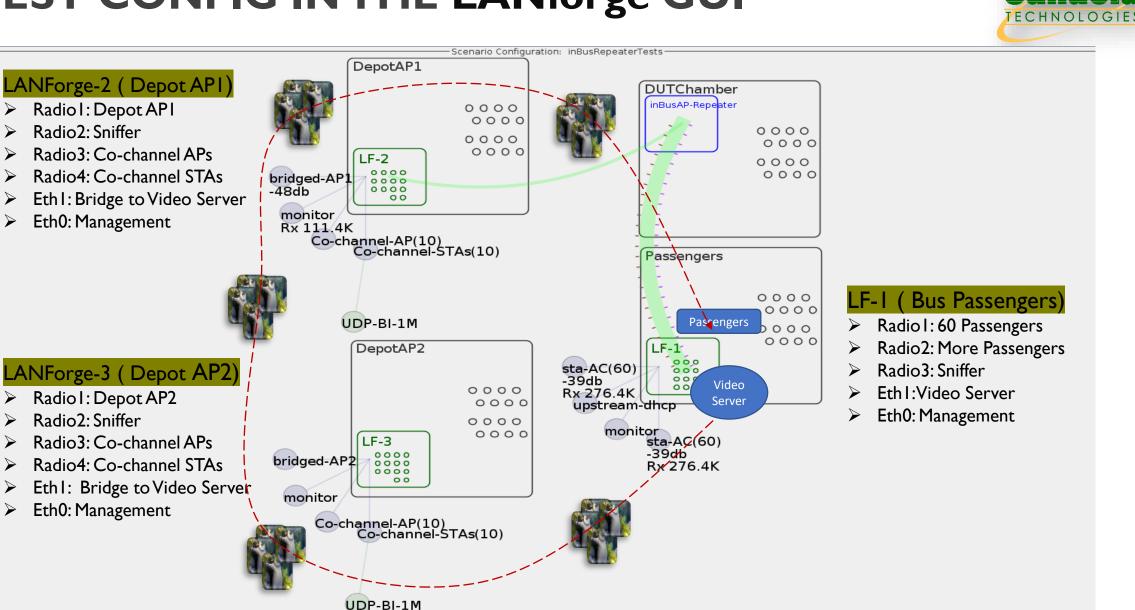

## **TEST CONFIG IN THE LANforge GUI**

 $\geq$ 

 $\geq$ 

 $\geq$ 

| Pricing                          | Depending upon the configuration of the LANforge units, pricing of the entire testbed starts at around \$50K USD. This includes 4 LANforge systems each with 2 11ac radio modules, traffic generation, software, RF cables, splitters, RF chambers, 1 yr. SW and HW warranty |
|----------------------------------|------------------------------------------------------------------------------------------------------------------------------------------------------------------------------------------------------------------------------------------------------------------------------|
|                                  |                                                                                                                                                                                                                                                                              |
| Lead Times                       | Most LANforge systems can generally be shipped within a <b>couple of days of customer PO</b> . The <b>accessories may need 2-4 weeks</b> of lead time if we don't have them in stock when order is placed.                                                                   |
|                                  |                                                                                                                                                                                                                                                                              |
| Test Service /<br>Onsite Support | Customers have the option of <b>Testing as a Service</b> . Candela engineers can do the testing in our Services<br>Lab and provide a Report. We can also come onsite and <b>setup customer lab</b> if onsite support is needed.                                              |