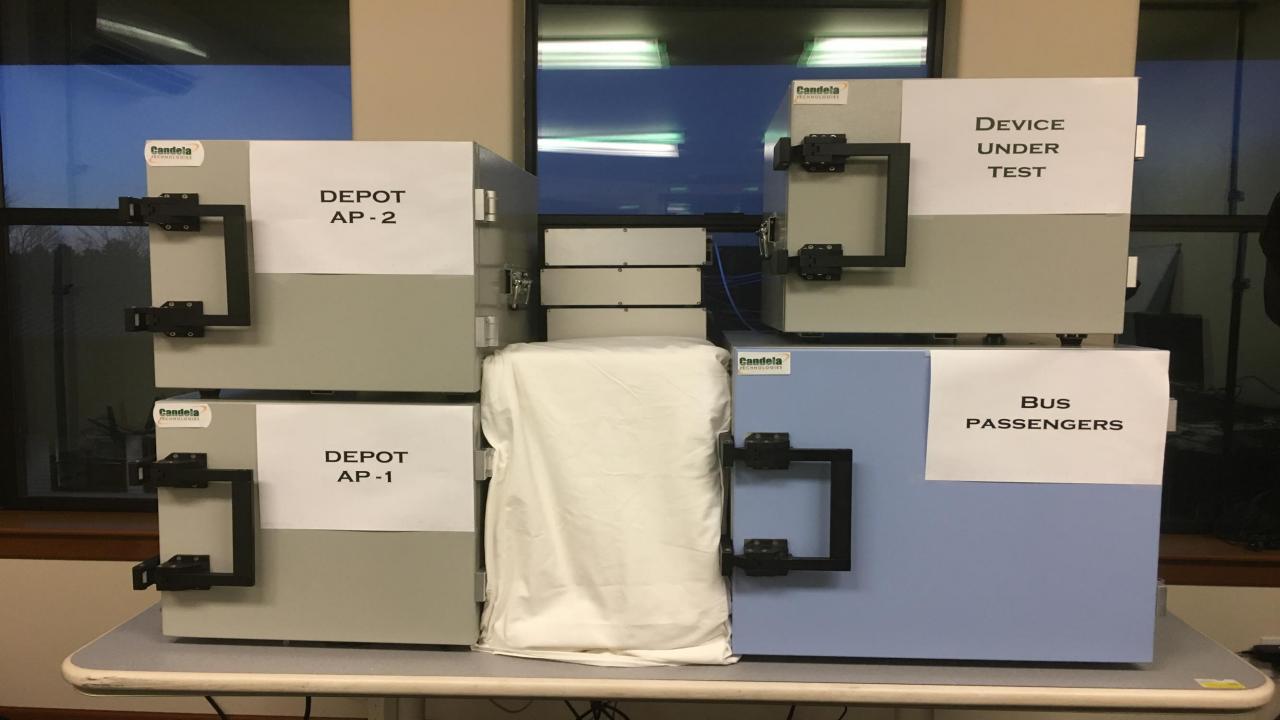

## **DEMO SCENARIO**





## **A PEEK INSIDE**





## **TEST CONFIG IN THE LANforge GUI**

 $\geq$ 

 $\geq$ 

 $\geq$ 



| Pricing                          | Depending upon the configuration of the LANforge units, pricing of the entire testbed starts at around \$50K USD. This includes 4 LANforge systems each with 2 11ac radio modules, traffic generation, software, RF cables, splitters, RF chambers, 1 yr. SW and HW warranty |
|----------------------------------|------------------------------------------------------------------------------------------------------------------------------------------------------------------------------------------------------------------------------------------------------------------------------|
|                                  |